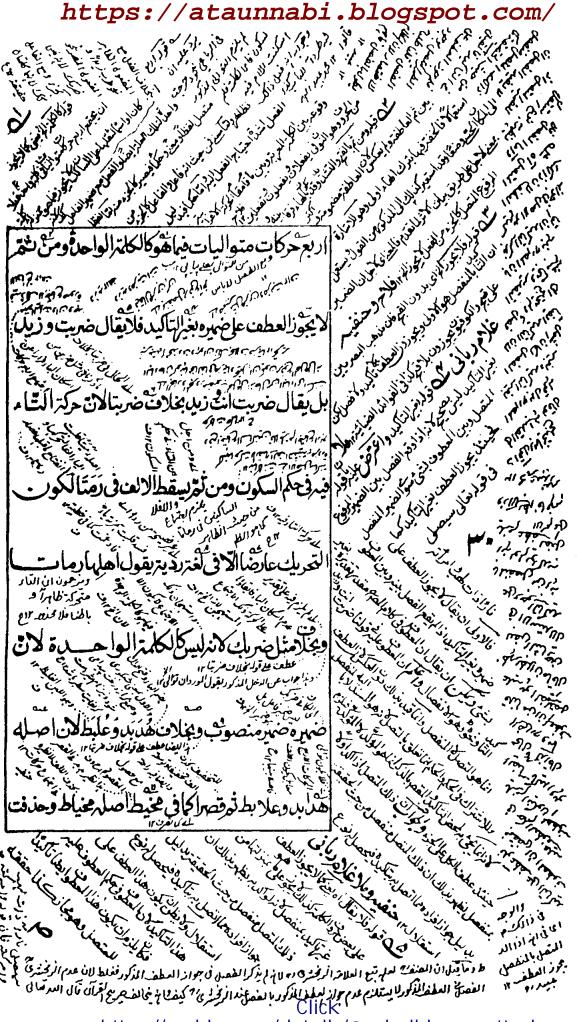

ولما كان مراح الارواح كنابا جيد آغاية الجودة في علم الصرف و على الكنب المذكور حواشي للعلماء بعضها منعلقة لا يفهيما المبندى بدون البيان و التقصل و بعضها فيها غلط بين من النكاب"

وقد كتب عليه بعض المعاصرين حواشي و تصعحات لكن ما ازالوا عنه الغواشي بل بعضم جعل ما بهوا الصعيع في الواقع بحسبه فهنم غلط كما سنبين لك تلك المواضع فاردت ان اكتب عليه وعلى حواشيه ارقاما مفيلة وتصيحات واقعية على حسب المقلور واعلم ان في صبيحاشية ببونه العبارة اى الى قضارما ربه من الله آه بحذف المضا فات الثلثة كما في قوله تعالى فقبضت قبضة من اثر الرسول" اي من اثر حا فرفرس الرسول كنا في تميرين الطلاب شرح الانصية للحاللا لازبري آه وسنه الحاشية في المنقول عنه أبضا تكون بالعبارة المسطورة وقد صرف العلماء والطلباء عنان الانهان الى فهم هذأ ألحاشية وبيان الضافات الثلثة في المشبه والشبه به" فقالوا ما قالوا وقد بنلو جهلهم لكن إسومهم جالاً و ابعلهم فياً ---- حيت كتب المضافين بلل المضافات الثلثه لزعمه ذالك نصيحا "فاسمع لما يقول الفقيو بعون الملك القدير" قال الفاضل عصام الدينٌ في حاشية الضوائد الضيائية صسي على ح عمولوجعل المضاف مصدر آميمياً "لم يحتج آه مهذه العبارة منة تل على ان الفظ المضاف قليجي بالمعني المصدري" وايضا قسم الحكماء مقولات العرض الى تسعة مذكورة في كبتهم و عنو امنها مقولة "-- قد عبر عنها صاحبة هناية الحكمة بمقولة الاضافة وقد عبر عنها الصَّدر الشيرازيُّ في مواضع من كتابه بمقولة المضاف فعلم من إنين التعبيرين أن المضاف والاضافة بمني واحد" وافا عرفت بنا فلنبين لك حقيقة الامر في ذالك وبي ان الاضافة معناها الشهة اي نسبة بشي الى شيئي"

فا لمضاف يكون كل واحد من الشئين وكزا وكنا العضاف اليه مثلًا ان الابوة والبنوة اضافته بين الاب و الابن قان العبرالاب مضافا الى الابن بالابوة يكون الاب مضافا والا بن مضاف اليه وان اعتبرالابن مضافاً الى الاب بالبنوة يكون بالعكس وكنا في غلام زيد= الغلام مضاف الى زيلبا الملوكية و زيد مضاف الى الغلام بالمالكية و ويكنا في سائر الاضافات فالمضافه بالمعنى المصدى شامل للمضاف المضاف اليه فضى الحاشية

المنذكورة لفظ العضاف بالمعنع المصدى" فكانه قال بحزف الأضافات الثلثة يعنى الضاف والمضاف اليه"

فالمضافات الثالثة في المشبه لفظ قضاء ولفظ ما رب و ضبير ما ربه و في المشبه به = لفظ حا قمة و لفظ فرس" و الضمير الذي في رسوله يعني الذي عوض عنه الالف و الام لما تقررفي اللحوان الافسه والاام قدتكون عوضا عن المضاف اليه ولا تبال بالفرق بين المشبه و المشبه به في الوصل و الفصل لان اصل اتشبيه في وجود المصافات الثلثة فيها وقد و جيت هذا ونقول ايضا التغليب باب واسع في العربية و بجرى في فنون كثيرة و حقيقة ان يغلُّب احدُ الشيئين على الاخر في الاسم و يُسمى باسمه ثم يُبنى الاسم المذكور او يجمع كما ابًا غلبه الآب على الام في اسم الآب فسيمي كلايما بالابوين" وكما غلب عمر على ابى بكر في لفظ عمر فيسى كلايما بالعمرين وكما غلبه الاب على الجدو جدا لجد و بكنا فيسمى كلهم بلفظ الاباء ووجوه تغليب احد الاسمين على الاخر رون الكس مختلفة مبسوطة في كتب التحوو المعاني اذا عرفة فتح باب التغليب في التثنية و الجمع فنقول لعل المحشى المذكور غلبه لفظ المضافه على المضاف البه فيشبي كلابما مضافاً " ثم جمع لفظ المضافات تغليباً " و نزيدك توضيحًا انتشاء الاشكال في هذا الحاشية ان لغظ المضاف في العرف يقال لاول اللفظين في مثل غلام زيدٍ و اللفظ الثاني يقال له المضاف اليه وبهذا المعنيرلا يُوجدا لمضافات الثلثة لا في المشبِّه ولا في المشبه به ولعل صاحب النقط عرف بنا المعني التمعارف - فقط مكسر على محولفظ المضا فات الثلثة و-كتاية لفظ بحنف المضافين-

ولما كان الكتاب الذى نقل منهم بنه الحاشية مسمى بتمرين الطلاب و معنے التمرين الا متحان و الا عنياد على فهم اللقائق كتب بنا الحاشية بالعبارة المسطورة فقه حاوز تميرين بنه الحاشية من الطلباء الى الغلماء والله الموفق و المعين و به نستعين تمية تحواشه محول محقوله و يقوى آه قال بعض الشارحين عطف على ام العلوم لكونه بمعني يلد العلوم مثل قوله تعالى على قرائة الكوفيين فالق الاصباح و جعل الليل سكنا "عطف قوله جعل على على فالق لكونه بمعني فلق انتهى اقول بنا الاعراب مع كونه قاصر آعن مدح التحولا يليق بحال المبتلى المتعلم لهنا التكاب و الاولى ان يجعل الواو لا ستينا فه النحوى و بنه الواو كثيرة في كتاب الهناية " مع عيد "